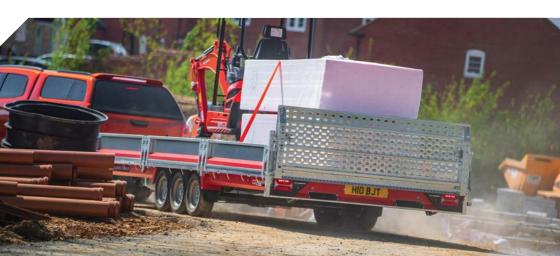

The Connect is a configurable flatbed trailer and is ideal for the transportation of construction materials and pallets as well as machinery and vehicles.

#### for commercial use

with lightweight yet robust panels for the transport of bulkier loads