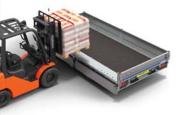

### for transporting loads

with sides that can be easily dropped or removed for fork-lift loading