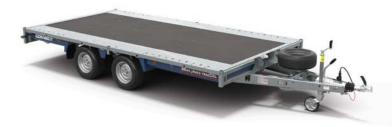

The Connect is a configurable flatbed trailer and is ideal for the transportation of construction materials and pallets as well as machinery and vehicles.

## for vehicle transport

with hydraulic tilt-bed, loading ramps and full-width stop bar