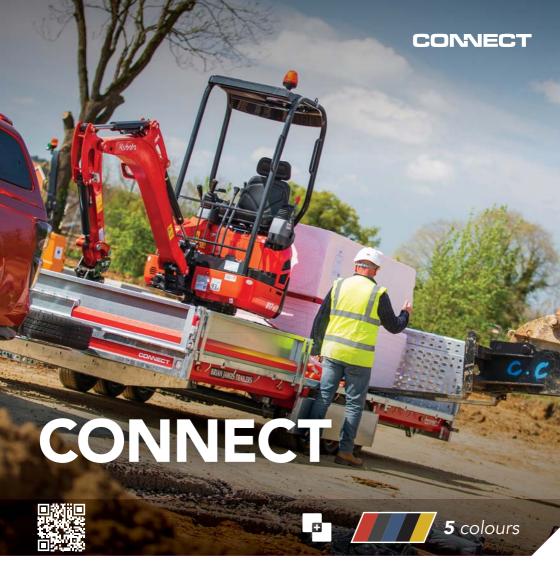

The Connect is a configurable flatbed trailer and is ideal for the transportation of construction materials and pallets as well as machinery and vehicles.

## **AT A GLANCE**

- A highly configurable and robust flat-bed trailer.
- LED lights, heavy-duty jockey wheel, spare wheel and locking hitch as standard.
- Selection of side extensions available, including double-height and heavy-duty.
- With auto-adjusting locking posts and easy-fit clamp-down sides, **Click & Clamp** ensures maximum rigidity and makes for one of the quietest trailers to tow.
- Integral tie-down points inside the bed for carrying machinery.
- Trailer and optional dropsides can be configured in a choice of 5 body colour panels; Red, Anthracite, Blue, Black and Yellow.