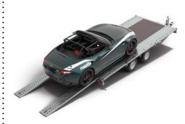

## for vehicle transport

with hydraulic tilt-bed, loading ramps and full-width stop bar